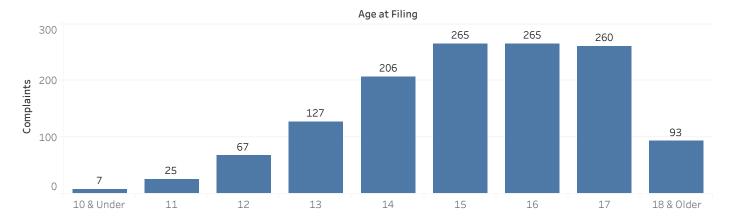

Page three breaks down the filing of complaints containing violent offenses in two ways. The table at the top of the page breaks down the number of complaints filed by county. The bar graph at the bottom of the page breaks down the complaint filings by the age of the youth when the complaint was filed.

Complaints Containing Violent Offenses (KRS 532.200) Filed by Age at Filing

- \* Data provided from the CDW Case Management System.
- \* Counts of complaints may not equal counts of charges as a complaint may contain more than one charge.
- $^*$  The definition of a violent offense in KRS 532.200 was amended in the 2024 Regular Legislative Session. This report uses the definition in effect through the end of Fiscal Year 2024.