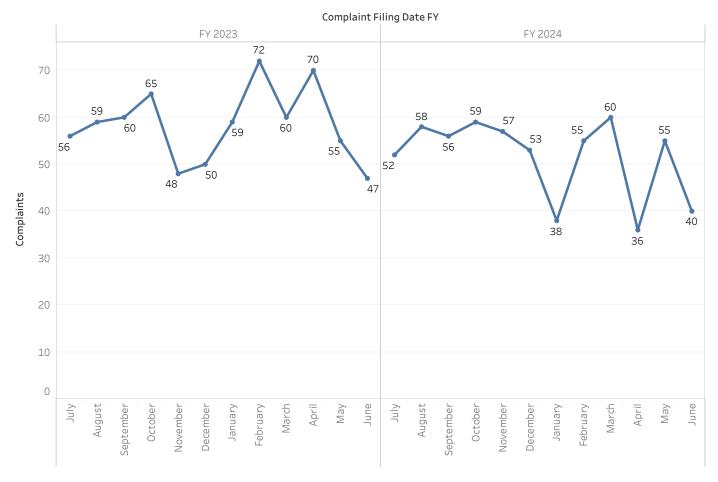

### Complaints Filed with Violent Offenses (KRS 532.200) Statewide, FY 2023 & FY 2024

Complaints Containing Violent Offenses (KRS 532.200) Filed by Month

Table: Complaints Containing Violent Offenses (KRS 532.200) Filed by Month

### Complaint Filing Date FY

| Year of<br>Complaint<br>Filing Date<br>FY | July | August | September | October | November | December | January | February | March | April | Мау | June |
|-------------------------------------------|------|--------|-----------|---------|----------|----------|---------|----------|-------|-------|-----|------|
| FY 2023                                   | 56   | 59     | 60        | 65      | 48       | 50       | 59      | 72       | 60    | 70    | 55  | 47   |
| FY 2024                                   | 52   | 58     | 56        | 59      | 57       | 53       | 38      | 55       | 60    | 36    | 55  | 40   |

<sup>\*</sup> Data provided from the CDW Case Management System.

<sup>\*</sup> Counts of complaints may not equal counts of charges as a complaint may contain more than one charge.

<sup>\*</sup> The definition of a violent offense in KRS 532.200 was amended in the 2024 Regular Legislative Session. This report uses the definition in effect through the end of Fiscal Year 2024.