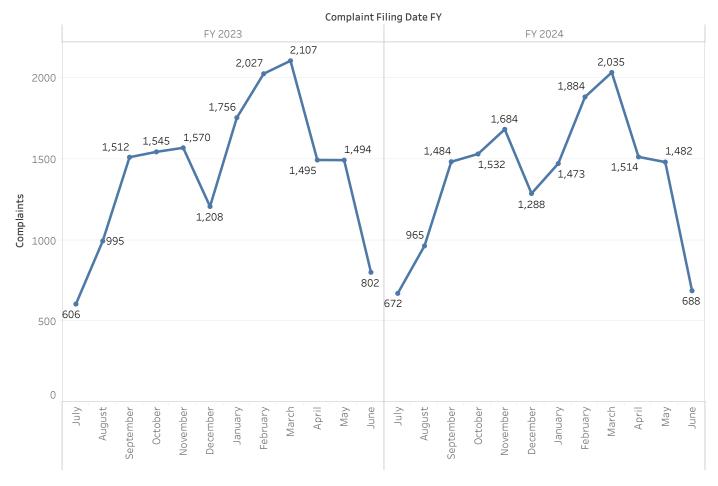

### Complaints Filed with Violent Offenses (KRS 532.200) Statewide, FY 2023 & FY 2024

All Complaints (With and Without Violent Offenses) Filed By Month

Table: All Complaints (With and Without Violent Offenses) Filed By Month

### Complaint Filing Date FY

|         | ylıly | August | September | October | November | December | January | February | March | April | Мау   | June |
|---------|-------|--------|-----------|---------|----------|----------|---------|----------|-------|-------|-------|------|
| FY 2023 | 606   | 995    | 1,512     | 1,545   | 1,570    | 1,208    | 1,756   | 2,027    | 2,107 | 1,495 | 1,494 | 802  |
| FY 2024 | 672   | 965    | 1,484     | 1,532   | 1,684    | 1,288    | 1,473   | 1,884    | 2,035 | 1,514 | 1,482 | 688  |

<sup>\*</sup> Data provided from the CDW Case Management System.

<sup>\*</sup> Counts of complaints may not equal counts of charges as a complaint may contain more than one charge.

<sup>\*</sup> The definition of a violent offense in KRS 532.200 was amended in the 2024 Regular Legislative Session. This report uses the definition in effect through the end of Fiscal Year 2024.