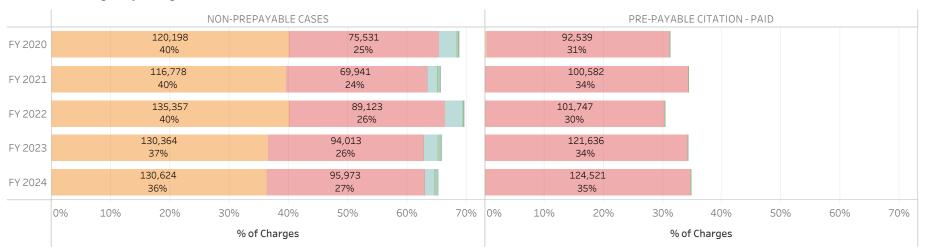

<u>Pages 12-24:</u> The remaining pages contain District Court information, in same format as outlined above in pages 1-11, with the exceptions that charges are broken down by *District Non-Prepayable and District Pre-payable* cases, and that the equivalents to pages 2-7 do not have percentages.