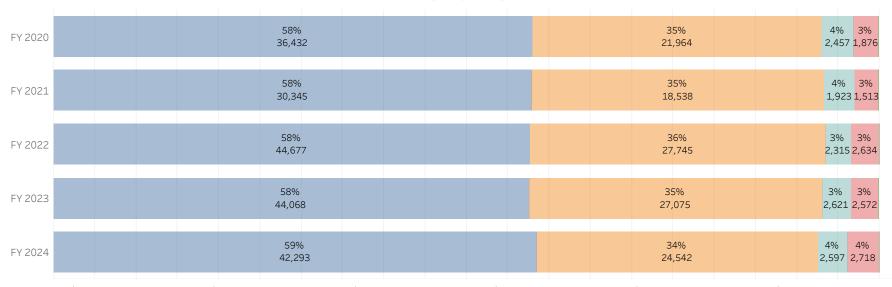

<u>Page 1:</u> The horizontal bar graph displays the percentage of charges convicted within *Circuit Criminal* cases by Charge Level and Charge Disposition Year. The chart at the bottom provides the same information as the bar chart in a cross table along with charge counts, percent of charges and the distinct count of cases.

#### CIRCUIT CRIMINAL CASES

Convicted Charges by Charge Level and FY

|             |         | Felony Misd. |         | Other   |       |        | Violation |      |        | Local Ordinance |      |       | Grand Total |      |       |         |        |         |
|-------------|---------|--------------|---------|---------|-------|--------|-----------|------|--------|-----------------|------|-------|-------------|------|-------|---------|--------|---------|
|             |         | % of         |         |         | % of  |        |           | % of |        |                 | % of |       |             | % of |       |         | % of   |         |
|             | Charges | Chgs         | Cases   | Charges | Chgs  | Cases  | Charges   | Chgs | Cases  | Charges         | Chgs | Cases | Charges     | Chgs | Cases | Charges | Chgs   | Cases   |
| FY 2020     | 36,432  | 58.0%        | 22,896  | 21,964  | 35.0% | 12,597 | 2,457     | 3.9% | 2,242  | 1,876           | 3.0% | 1,311 | 91          | 0.1% | 73    | 62,820  | 100.0% | 28,875  |
| FY 2021     | 30,345  | 57.9%        | 18,641  | 18,538  | 35.4% | 10,589 | 1,923     | 3.7% | 1,800  | 1,513           | 2.9% | 986   | 67          | 0.1% | 58    | 52,386  | 100.0% | 23,514  |
| FY 2022     | 44,677  | 57.7%        | 26,816  | 27,745  | 35.8% | 15,820 | 2,315     | 3.0% | 2,143  | 2,634           | 3.4% | 1,725 | 39          | 0.1% | 37    | 77,410  | 100.0% | 33,537  |
| FY 2023     | 44,068  | 57.7%        | 27,406  | 27,075  | 35.4% | 15,415 | 2,621     | 3.4% | 2,441  | 2,572           | 3.4% | 1,602 | 71          | 0.1% | 64    | 76,407  | 100.0% | 33,844  |
| FY 2024     | 42,293  | 58.6%        | 25,427  | 24,542  | 34.0% | 14,000 | 2,597     | 3.6% | 2,400  | 2,718           | 3.8% | 1,659 | 43          | 0.1% | 33    | 72,193  | 100.0% | 31,501  |
| Grand Total | 197,815 | 58.0%        | 121,058 | 119,864 | 35.1% | 68,155 | 11,913    | 3.5% | 10,011 | 11,313          | 3.3% | 7,223 | 311         | 0.1% | 265   | 341,216 | 100.0% | 145,037 |