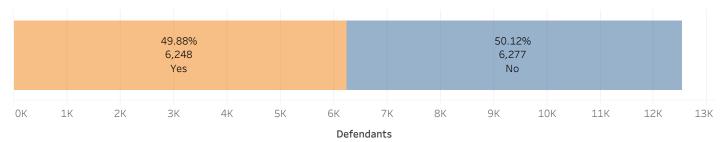

Page 1: This page displays the statewide subsequent statistics for a cohort of defendants having at least one felony conviction during FY 2021 (7/1/2020 - 6/30/2021) within CR case(s). The distinct list of history keys returned from the cohort of defendants were used to look for any *Subsequent CR*, *F*, *M*, or *T Case* filed during next three Fiscal Years (7/1/2021 - 6/30/2024) where the highest charge level in the case was a felony or misdemeanor. This data is displayed as a horizontal bar graph, with a separate color representing the percentage of distinct criminal history keys (defendants) by whether or not they had a subsequent case (yes/no). Below this visual is a cross table that displays the same information as the chart, along with a grand total.

#### **Statistics Request Overall Description**

The 12,525 distinct criminal history keys were then used to pull any subsequent CR, F, M, or T case(s) filed during the set window of three fiscal years, FY 22-FY 24 (July 1, 2021 – June 30, 2024) having the subsequent case criteria. This returned 19,076 cases belonging to 6,248 distinct criminal history keys.